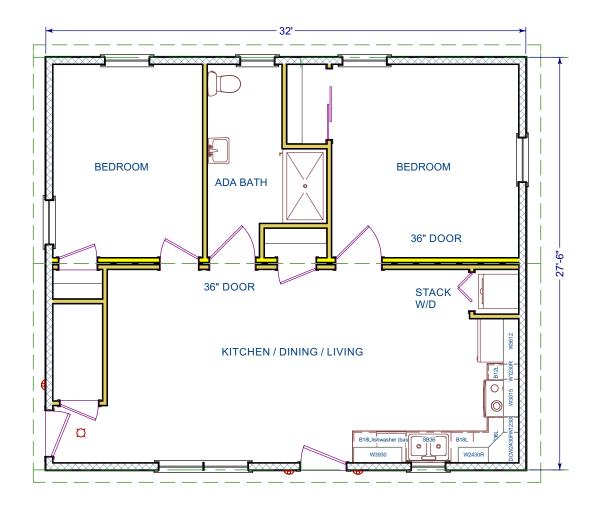

## The Avalon Collection

Engineered homes built magnificently, promptly, affordably.

Single Story Plan

2 Bedrooms 1 Bath The ADA ranch is an accessible ranch with two bedrooms and one bathroom.

The plan includes an open living, kitchen and dining area. The plan can be adapted as an In-Law addition.

32'-0" x 27'-6"

Total Living Area 880 s.f.

560 Turnpike Street Canton, MA 02021 Phone: 781-828-2100 Fax: 781-828-1050 Info@avalonbuildingsystems.com www.avalonbuildingsystems.com

The plan includes an open living, kitchen and dining area. The plan can be adapted as an In-Law addition.

1st Floor